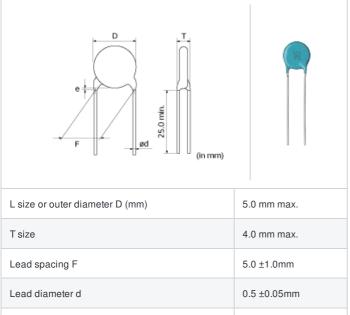

## **Shape**

## **Specifications**

Paint dripping e

| Capacitance                                      | 56pF ±5%            |
|--------------------------------------------------|---------------------|
| Rated voltage                                    | 1000Vdc             |
| Temperature characteristics (complied standard)  | SL(JIS)             |
| Temperature coefficient                          | +350 to -1000ppm/°C |
| Temperature range of temperature characteristics | 20 to 85°C          |
| Operating temperature range                      | -25 to 125°C        |

3.0mm max.

1 of 1

<sup>1.</sup> This datasheet is downloaded from the website of Murata Manufacturing Co., Ltd. Therefore, it's specifications are subject to change or our products in it may be discontinued without advance notice. Please check with our sales representatives or product engineers before ordering.