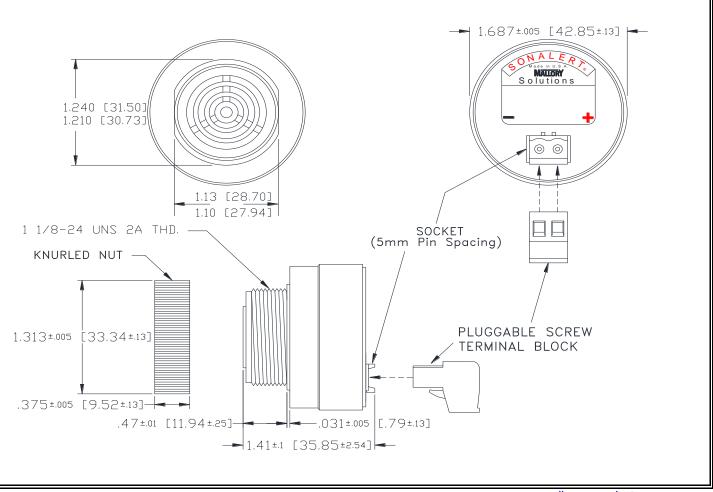

o attach part to panel. The max recommended torque is 10 in-lbs.                     |  |  |  |
| Weight (Typical)      | 1.6 oz (45g)                                                                               |  |  |  |
| NEMA 3R,4X, & 12      | Approved with use of ACC03.                                                                |  |  |  |
| cUL Recognition       | Supply voltage shall employ Transient Voltage Surge Suppression.                           |  |  |  |
| Options               | Please contact factory.                                                                    |  |  |  |
|                       |                                                                                            |  |  |  |

Dimensions: Inches (mm) cUL Recognized

## **ROHS Compliant**