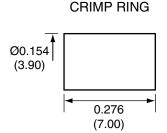

| Description | Material | Finish |
|-------------|----------|--------|
| Body        | Brass    | Nickel |
| Pin         | Brass    | Gold   |
| Insulation  | PTFE     | N/A    |
| Crimp Ring  | Brass    | Nickel |
| Cover       | Brass    | Nickel |