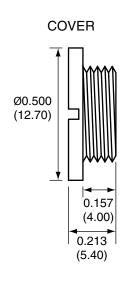

| Description | Material | Finish |
|-------------|----------|--------|
| Body        | Brass    | Nickel |
| Pin         | Brass    | Gold   |
| Insulation  | PTFE     | N/A    |
| Crimp Ring  | Brass    | Nickel |
| Cover       | Brass    | Nickel |

|     | REVISIONS             |           |      |  |  |
|-----|-----------------------|-----------|------|--|--|
| REV | DESCRIPTION           | DATE      | APPV |  |  |
| В   | Added New Title Block | 12-JUL-12 | SAH  |  |  |

## SIDE VIEW







## RECOMMENDED CABLE STRIPPING DIMENSIONS



NOTES: (UNLESS OTHERWISE SPECIFIED)

- 1. ALL DIMENSIONS ARE IN INCHES [mm]. 3. MANUFACTURE TO BE COMPLIANT WITH EU ROHS DIRECTIVE.
- 2. DIMENSIONS APPLY AFTER FINISHING. 4. SAFETY BREAK ALL SHARP CORNERS AND EDGES .02 MAXIMUM.

TITLE:

WARNING: THIS DRAWING CONTAINS PROPRIETARY INFORMATION THAT IS THE SOLE PROPERTY OF LINX TECHNOLOGIES, AND SHALL BE TREATED AS SUCH. NO DISCLOSURE OR REPRODUCTION OF THIS DOCUMENT IS PERMITTED, IN WHOLE OR IN PART, WITHOUT THE EXPRESS WRITTEN PERMISSION OF LINX TECHNOLOGIES OR ITS

DESIGNATED AGENTS.

MATERIAL:

TOLERANCES:
.020 [0.50] -200 [5.00] = ±.008 [0.20]
.200 [5.00] -4.75 [120.0] = ±.024 [0.60]
4.75 [120.0] -12.40 [315.0] = ±.040 [1.0]

ANGLES: ±1°

ANGLES:

**ENGR: S.HOGAN** 

Linx

159 ORT LANE ME