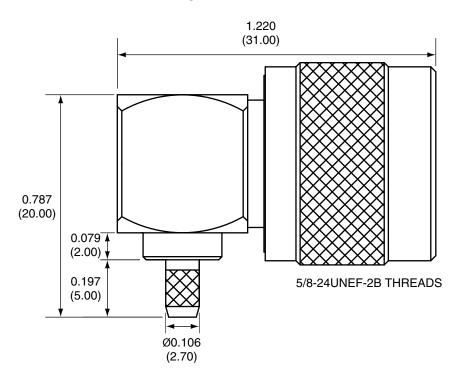

## SIDE VIEW

159 ORT LANE MERLIN, OR 97532

N MALE RIGHT ANGLE CABLE END CRIMP FOR RG174 CABLE

| DT: 12-JUL-12 | SCALE: 2:1 | DO NOT SCALE DRAWING | SHEET 1 OF 1