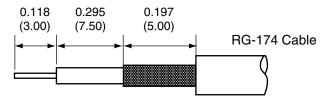

## RECOMMENDED CABLE STRIPPING DIMENSIONS

NOTES: (UNLESS OTHERWISE SPECIFIED)

- 1. ALL DIMENSIONS ARE IN INCHES [mm]. 3. MANUFACTURE TO BE COMPLIANT WITH EU ROHS DIRECTIVE.
- 2. DIMENSIONS APPLY AFTER FINISHING. 4. SAFETY BREAK ALL SHARP CORNERS AND EDGES .02 MAXIMUM.

159 ORT LANE MERLIN, OR 97532

N MALE RIGHT ANGLE CABLE END CRIMP FOR RG174 CABLE

| DT: 12-JUL-12 | SCALE: 2:1 | DO NOT SCALE DRAWING | SHEET 1 OF 1